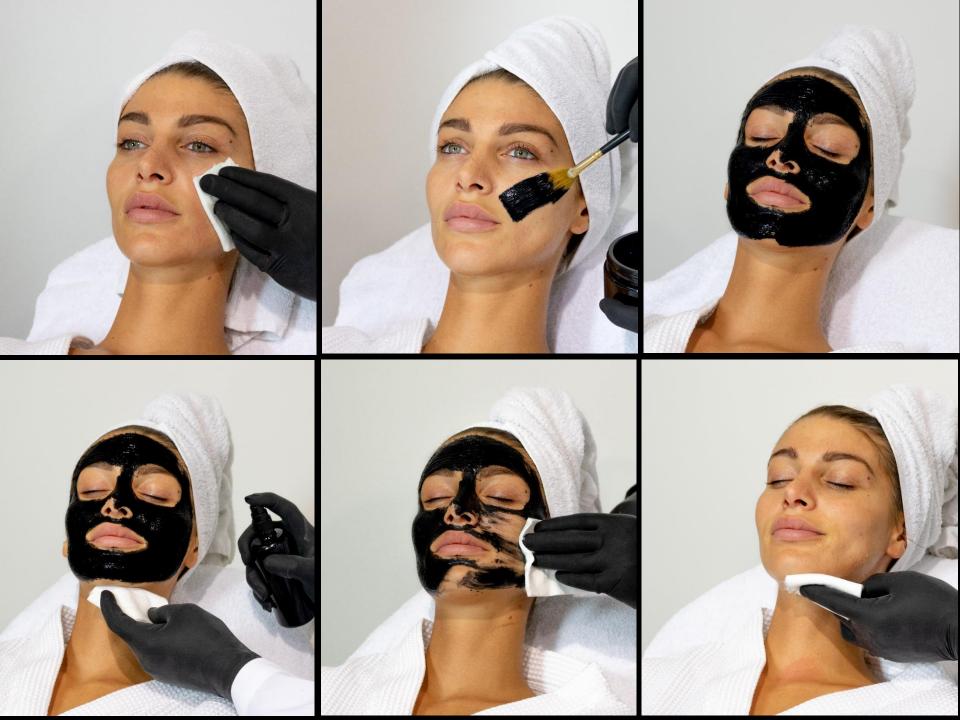

## PROTOCOL

- CLEAN THE SKIN ACCURATELY, REMOVING EVERY TRACE
   OF MAKE-UP OR COSMETIC CREAMS.
- DRY UP AND APPLY A V CARBON FILM LAYER (ABOUT 7/8 ML)
- LEAVE IT ON
  - FROM 2 TO 5 MINUTES FOR A LIGHT SUPERFICIAL EFFECT
  - From 5 to 12 minutes for a stronger effect
  - FROM 12 TO 15 MINUTES FOR A DEEP EXFOLIATING EFFECT
- Neutralize with the spray
- Remove the film with a wet gauze
- Wash Perfectly and then dry up
- APPLY 1 ML OF V CARBON SPRAY, MASSAGING, AND THEN RINSE